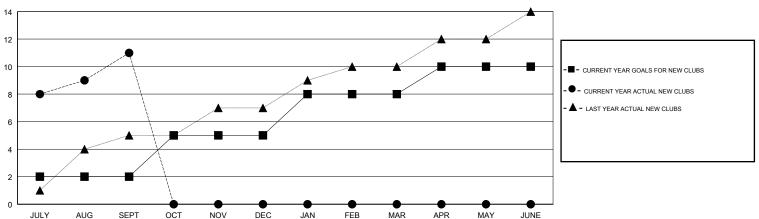

# MONTHLY MEMBERSHIP PROGRESS REPORT

#### District 324B3

Results as of: 09/30/2017

## GMT: N S SANKAR LOCATION INDIA GMT CA



#### GOALS AND ACTUAL NEW CLUBS CUMULATIVE



## GOALS AND ACTUAL MEMBERS CUMULATIVE





| DROPPED CLUBS: 0 |     |
|------------------|-----|
| DROPPED MEMBERS  |     |
| DECEASED         | 15  |
| CLUB CANCELLED   | 0   |
| OTHER            | 571 |
| TOTAL            | 586 |

| 88 CLUBS OF 172 ADDED 1 OR MORE |  |
|---------------------------------|--|
| NEW MEMBERS                     |  |
|                                 |  |
|                                 |  |

FEMALE 1,640 (22.72%)
Women Percentage Fiscal Year Goal: 10%
TOTAL FAMILY UNIT MEMBERS

**GENDER DISTRIBUTION** 

MALE

CLICK HERE FOR CUMULATIVE
MEMBERSHIP DATA

FAMILY MEMBERS PAYING HALF 1,871
DUES

5,578 (77.28%)

3,258