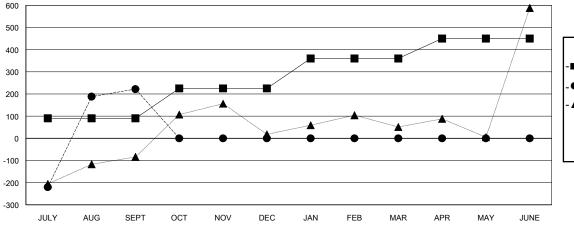

## GOALS AND ACTUAL MEMBERS CUMULATIVE

| DROPPED CLUBS: 0 |     |
|------------------|-----|
| DROPPED MEMBERS  |     |
| DECEASED         | 15  |
| CLUB CANCELLED   | 0   |
| OTHER            | 571 |
| TOTAL            | 586 |