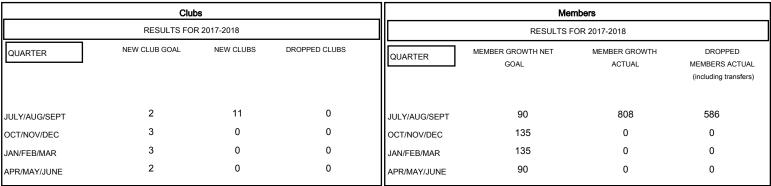

#### District 324B3

Results as of: 09/30/2017

## GOALS AND ACTUAL MEMBERS CUMULATIVE

| DROPPED CLUBS: 0 |     |
|------------------|-----|
| DROPPED MEMBERS  |     |
| DECEASED         | 15  |
| CLUB CANCELLED   | 0   |
| OTHER            | 571 |
| TOTAL            | 586 |